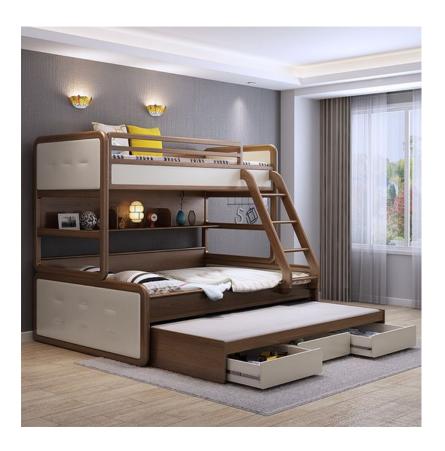

#### 90000 L.E

Double children's bed with an extra bed

## Amsworth child's room

Double children's bed with ladder and storage ladder

87000 L.E

Arem kids bed room

Double children's bed with 200 cm wardrobe and dresser